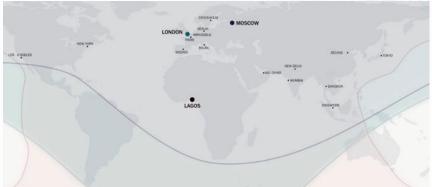

| Year of Manufacture                         | 2015                                 |
|---------------------------------------------|--------------------------------------|
| Seating Configuration                       |                                      |
| Cockpit                                     | 2                                    |
| Jumpseat                                    | YES                                  |
| Cabin                                       | 13                                   |
| Bad Capacity                                | 5                                    |
| Towbar                                      | YES                                  |
| Max Range                                   | 5,200nm (9,630km)                    |
| Take Off Distance                           | (SL, ISA, MTOW):<br>5,540ft (1,689m) |
| Max Cargo Weight in the baggage compartment | 454kg (1,000lbs)                     |
| Cargo Doors<br>Dimension                    | 109cm x 84cm                         |
| WI-FI on board                              | YES                                  |
| Satcom (Iridium and/or<br>Swift Broadband)  | YES                                  |
| PAX Monitors                                | Two (2)                              |