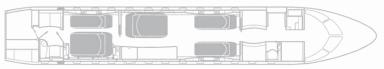

## **BOMBARDIER GLOBAL 5000**

Created to answer the needs of the world's most discerning travellers, the Global 5000 is one of the most advanced, comfortable and luxurious long range business jets in the world. Enjoy a cabin designed for the most rewarding in-flight experience.

| Year of Manufacture                         | 2015                                 |
|---------------------------------------------|--------------------------------------|
| Seating Configuration                       |                                      |
| Cockpit                                     | 2                                    |
| Jumpseat                                    | YES                                  |
| Cabin                                       | 13                                   |
| Bad Capacity                                | 5                                    |
| Towbar                                      | YES                                  |
| Max Range                                   | 5,200nm (9,630km)                    |
| Take Off Distance                           | (SL, ISA, MTOW):<br>5,540ft (1,689m) |
| Max Cargo Weight in the baggage compartment | 454kg (1,000lbs)                     |
| Cargo Doors<br>Dimension                    | 109cm x 84cm                         |
| WI-FI on board                              | YES                                  |
| Satcom (Iridium and/or<br>Swift Broadband)  | YES                                  |
| PAX Monitors                                | Two (2)                              |