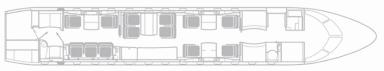

## **BOMBARDIER GLOBAL 5000**

Created to answer the needs of the world's most discerning travellers, the Global 5000 is one of the most advanced, comfortable and luxurious long range business jets in the world. Enjoy a cabin designed for the most rewarding in-flight experience.

| Year of Manufacture                         | 2015                                 |
|---------------------------------------------|--------------------------------------|
| Seating Configuration                       |                                      |
| Cockpit                                     | 2                                    |
| Jumpseat                                    | YES                                  |
| Cabin                                       | 13                                   |
| Bad Capacity                                | 5                                    |
| Towbar                                      | YES                                  |
| Max Range                                   | 5,200nm (9,630km)                    |
| Take Off Distance                           | (SL, ISA, MTOW):<br>5,540ft (1,689m) |
| Max Cargo Weight in the baggage compartment | 454kg (1,000lbs)                     |
| Cargo Doors<br>Dimension                    | 109cm x 84cm                         |
| WI-FI on board                              | YES                                  |
| Satcom (Iridium and/or<br>Swift Broadband)  | YES                                  |
| PAX Monitors                                | Two (2)                              |