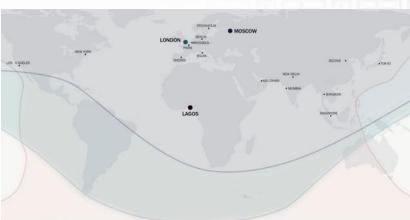

| Year of Manufacture                               | 2015                                 |
|---------------------------------------------------|--------------------------------------|
| Seating Configuration                             |                                      |
| Cockpit                                           | 2                                    |
| Jumpseat                                          | YES                                  |
| Cabin                                             | 13                                   |
| Bad Capacity                                      | 5                                    |
| Towbar                                            | YES                                  |
| Max Range                                         | 6,000nm<br>(11,112km)                |
| Take Off Distance                                 | (SL, ISA, MTOW):<br>6,476ft (1,973m) |
| Max Cargo Weight in the baggage compartment       | 454kg (1,000lbs)                     |
| Cargo Doors Dimension                             | 109cm x 84cm                         |
| WI-FI on board                                    | YES                                  |
| <b>Satcom</b> (Iridium and/or<br>Swift Broadband) | YES                                  |
| PAX Monitors                                      | Two (2)                              |