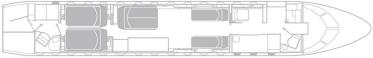

## **BOMBARDIER GLOBAL 6000**

Created to answer the needs of the world's most discerning travellers, the Global 6000 is one of the most advanced, comfortable and luxurious long range business jets in the world. Enjoy a cabin designed for the most rewarding in-flight experience.

| Year of Manufacture                               | 2015                                 |
|---------------------------------------------------|--------------------------------------|
| Seating Configuration                             |                                      |
| Cockpit                                           | 2                                    |
| Jumpseat                                          | YES                                  |
| Cabin                                             | 13                                   |
| Bad Capacity                                      | 5                                    |
| Towbar                                            | YES                                  |
| Max Range                                         | 6,000nm<br>(11,112km)                |
| Take Off Distance                                 | (SL, ISA, MTOW):<br>6,476ft (1,973m) |
| Max Cargo Weight in the baggage compartment       | 454kg (1,000lbs)                     |
| Cargo Doors Dimension                             | 109cm x 84cm                         |
| WI-FI on board                                    | YES                                  |
| <b>Satcom</b> (Iridium and/or<br>Swift Broadband) | YES                                  |
| PAX Monitors                                      | Two (2)                              |