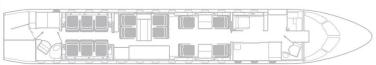

## **BOMBARDIER GLOBAL 6000**

Created to answer the needs of the world's most discerning travellers, the Global 6000 is one of the most advanced, comfortable and luxurious long range business jets in the world. Enjoy a cabin designed for the most rewarding in-flight experience.

| Year of Manufacture                               | 2015                                 |
|---------------------------------------------------|--------------------------------------|
| Seating Configuration                             |                                      |
| Cockpit                                           | 2                                    |
| Jumpseat                                          | YES                                  |
| Cabin                                             | 13                                   |
| Bad Capacity                                      | 5                                    |
| Towbar                                            | YES                                  |
| Max Range                                         | 6,000nm<br>(11,112km)                |
| Take Off Distance                                 | (SL, ISA, MTOW):<br>6,476ft (1,973m) |
| Max Cargo Weight in the baggage compartment       | 454kg (1,000lbs)                     |
| Cargo Doors Dimension                             | 109cm x 84cm                         |
| WI-FI on board                                    | YES                                  |
| <b>Satcom</b> (Iridium and/or<br>Swift Broadband) | YES                                  |
| PAX Monitors                                      | Two (2)                              |