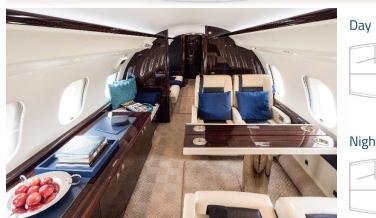

## **BOMBARDIER GLOBAL 6000**

Created to answer the needs of the world's most discerning travellers, the Global 6000 is one of the most advanced, comfortable and luxurious long range business jets in the world. Enjoy a cabin designed for the most rewarding in-flight experience.

Night